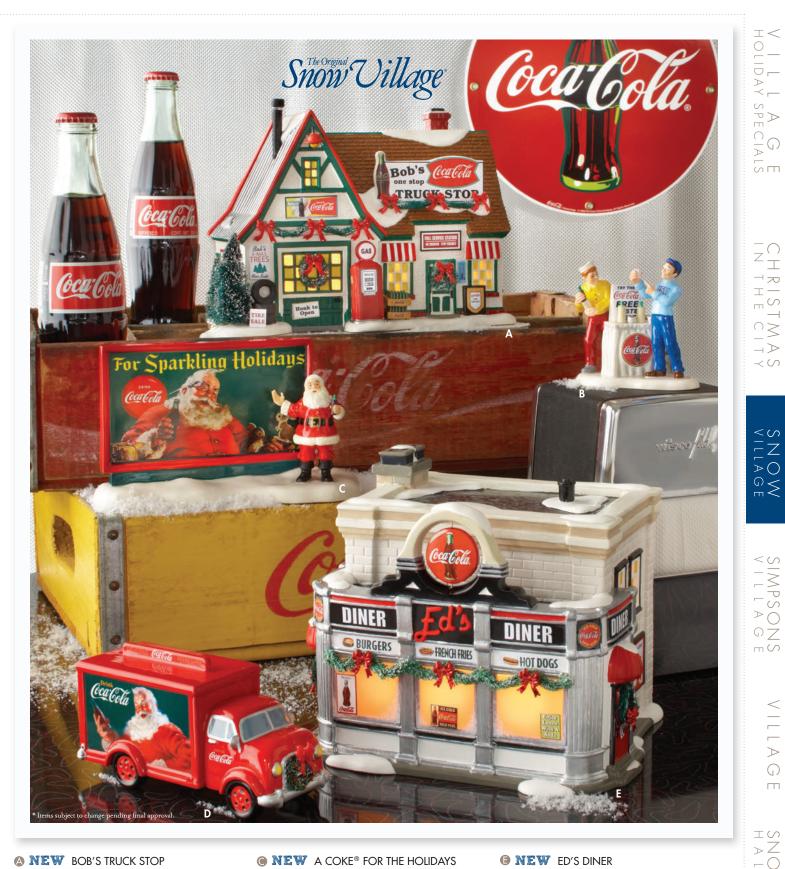

#### ▲ NEW BOB'S TRUCK STOP

4035582 | SRP US \$95.00 | CDN \$115.00 2013 | 9.25x5.5x6.5" | Ceramic Replacement Bulb (56.99244)

#### ■ NEW COKE<sup>®</sup> IS IT!

4035587 | SRP US \$30.00 | CDN \$36.00 2013 | 3.25x2x3.25" | Ceramic

#### ● NEW A COKE® FOR THE HOLIDAYS

4035588 | SRP US \$40.00 | CDN \$48.00 2013 | 7.25x2.75x4.25" | Ceramic

#### NEW COCA-COLA® DELIVERY TRUCK

4035586 | SRP US \$35.00 | CDN \$42.00 2013 | 5.5x2.25x2.75" | Ceramic

#### ■ NEW ED'S DINER

4035581 | SRP US \$90.00 | CDN \$110.00 2013 | 7.75x6.5x6.25" | Ceramic Replacement Bulb (56.99244)

© 2013 The Coca-Cola Company, All Rights Reserved.

| Nº07

W VILLA

ΠÓ

Zm

0