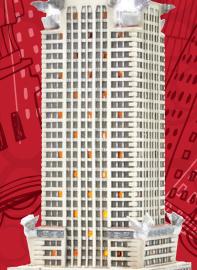

#### ▲ NEW THE CHRYSLER BUILDING™

Special Lit Effect. Lit with LED lights, Adapter included. 4030342 | SRP US \$250.00 | CDN \$300.00 2013 | 5.5x6x23" | Porcelain

> © TS 405 Lexington Owner 2013. All Rights Reserved. The image of the CHRYSLER BUILDING, and the marks CHRYSLER BUILDING and CHRYSLER CENTER are registered or unregistered marks of Tishman Speyer Properties or its affiliates. Used Under License