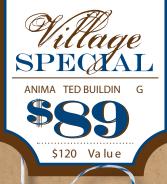

Animated. Adapter included. 4035577 | SRP US \$89.00 | CDN \$107.00 2013 | 6.25x5.25x8.5" | Ceramic

**NEW** HOLIDAY SPECIAL -TOY TOWN ACCESSORY SET

4035578 | SRP US \$49.00 | CDN \$59.00 Set of 4 | 2013 | 4.75x2x4", 2x2x1.75", 1.25x1.25x2.25", 2.25x1.5x2." | Ceramic