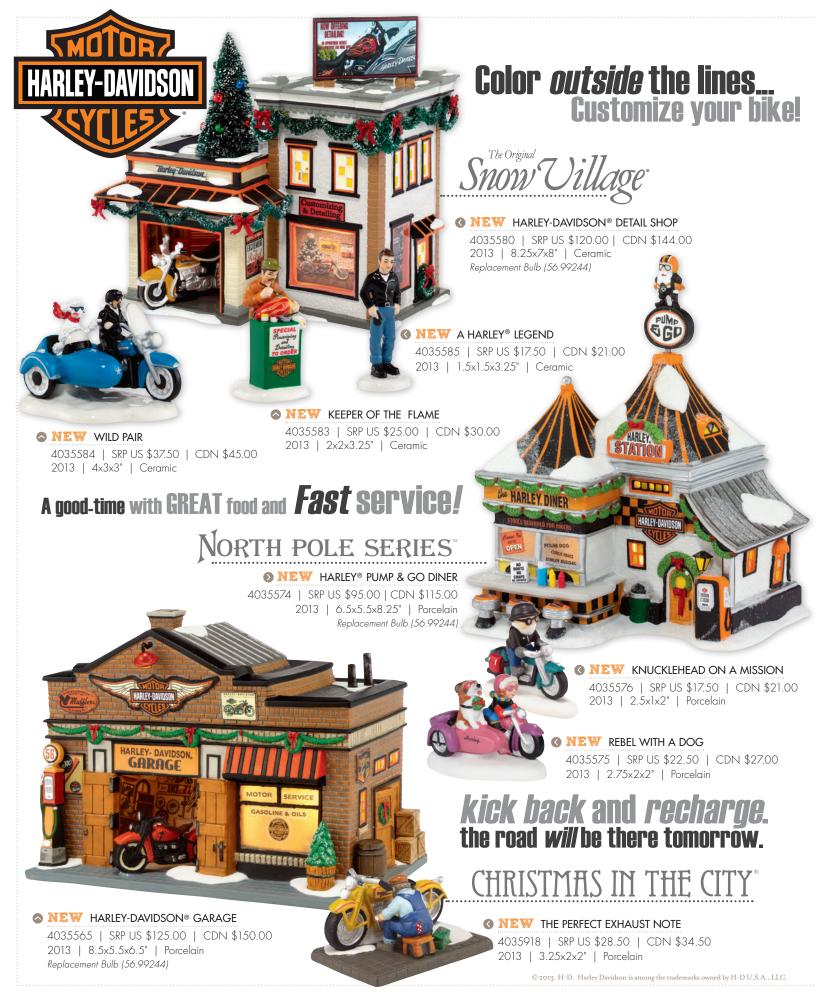

#### ▲ NEW BOB'S TRUCK STOP

4035582 | SRP US \$95.00 | CDN \$115.00 2013 | 9.25x5.5x6.5" | Ceramic Replacement Bulb (56.99244)

#### ■ NEW COKE<sup>®</sup> IS IT!

4035587 | SRP US \$30.00 | CDN \$36.00 2013 | 3.25x2x3.25" | Ceramic

#### ● NEW A COKE® FOR THE HOLIDAYS

4035588 | SRP US \$40.00 | CDN \$48.00 2013 | 7.25x2.75x4.25" | Ceramic

#### NEW COCA-COLA® DELIVERY TRUCK

4035586 | SRP US \$35.00 | CDN \$42.00 2013 | 5.5x2.25x2.75" | Ceramic

#### ■ NEW ED'S DINER

4035581 | SRP US \$90.00 | CDN \$110.00 2013 | 7.75x6.5x6.25" | Ceramic Replacement Bulb (56.99244)

© 2013 The Coca-Cola Company, All Rights Reserved.

| Nº07

W VILLA

ΠÓ

Zm

0