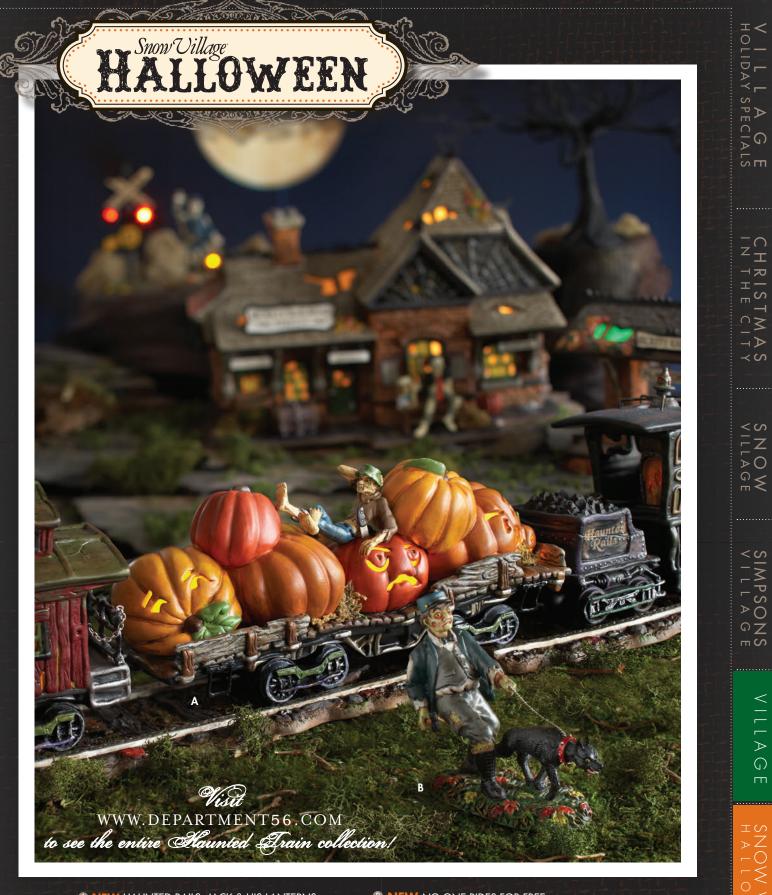

#### A NEW HAUNTED RAILS, JACK & HIS LANTERNS Lit, power source not included. Works with

Haunted Rails Engine & Coal Car, 800001. 4035589 | SRP US \$60.00 | CDN \$72.00 2013 | 8.75X2.5X3.75" | Ceramic

**B NEW NO ONE RIDES FOR FREE** 4035590 | SRP US \$20.00 | CDN \$24.00 2013 | 2.75x1.5x3" | Resin