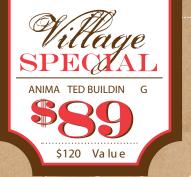

#### NEW HOLIDAY SPECIAL -THE JOLLY FELLOW TOY CO.

Animated. Adapter included. 4035571 | SRP US \$89.00 | CDN \$107.00 2013 | 5.75x5.25x8.75" | Porcelain

SCAN FOR VIDEO **NEW** HOLIDAY SPECIAL -JOLLY FELLOW'S ACCESSORY SET 4035572 | SRP US \$49.00 | CDN \$59.00 Set of 3 | 2013 | 4.25x1.5x1.75" 2.25x1.5x2.25", 2x1.25x1.25" | Porcelain