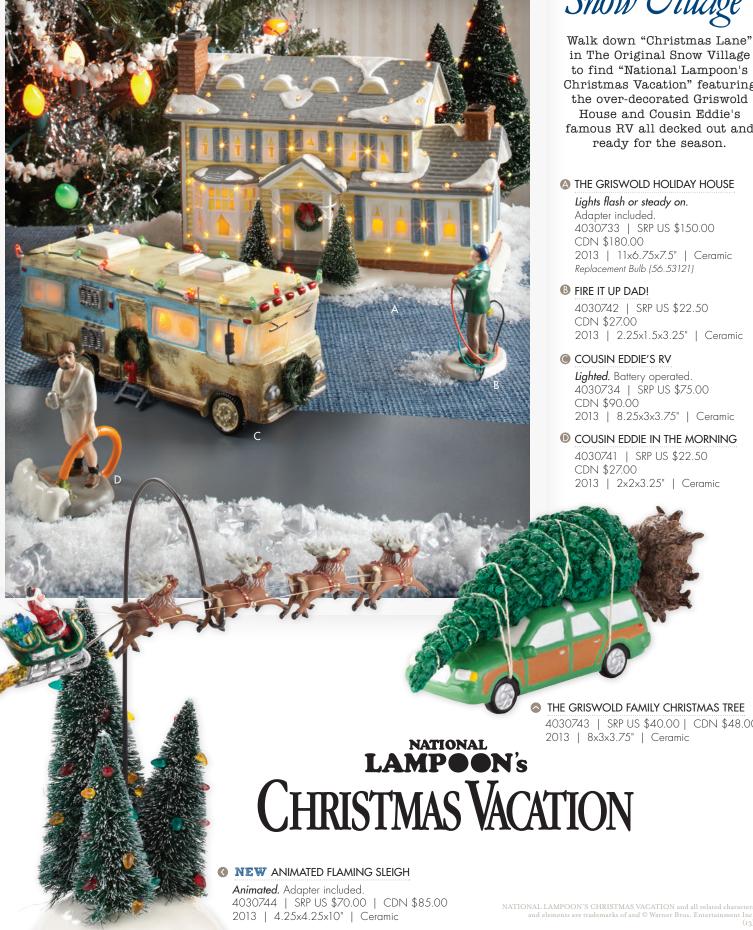

Snow Village

Walk down "Christmas Lane" in The Original Snow Village to find "National Lampoon's Christmas Vacation" featuring the over-decorated Griswold House and Cousin Eddie's famous RV all decked out and ready for the season.

#### A THE GRISWOLD HOLIDAY HOUSE

Lights flash or steady on. Adapter included. 4030733 | SRP US \$150.00 CDN \$180.00 2013 | 11x6.75x7.5" | Ceramic Replacement Bulb (56.53121)

#### B FIRE IT UP DAD!

4030742 | SRP US \$22.50 CDN \$27.00 2013 | 2.25x1.5x3.25" | Ceramic

#### COUSIN EDDIE'S RV

Lighted. Battery operated. 4030734 | ŚRP<sup>'</sup>US \$75.00 CDN \$90.00 2013 | 8.25x3x3.75" | Ceramic

#### COUSIN EDDIE IN THE MORNING

4030741 | SRP US \$22.50 CDN \$27.00 2013 | 2x2x3.25" | Ceramic

THE GRISWOLD FAMILY CHRISTMAS TREE 4030743 | SRP US \$40.00 | CDN \$48.00 2013 | 8x3x3.75" | Ceramic