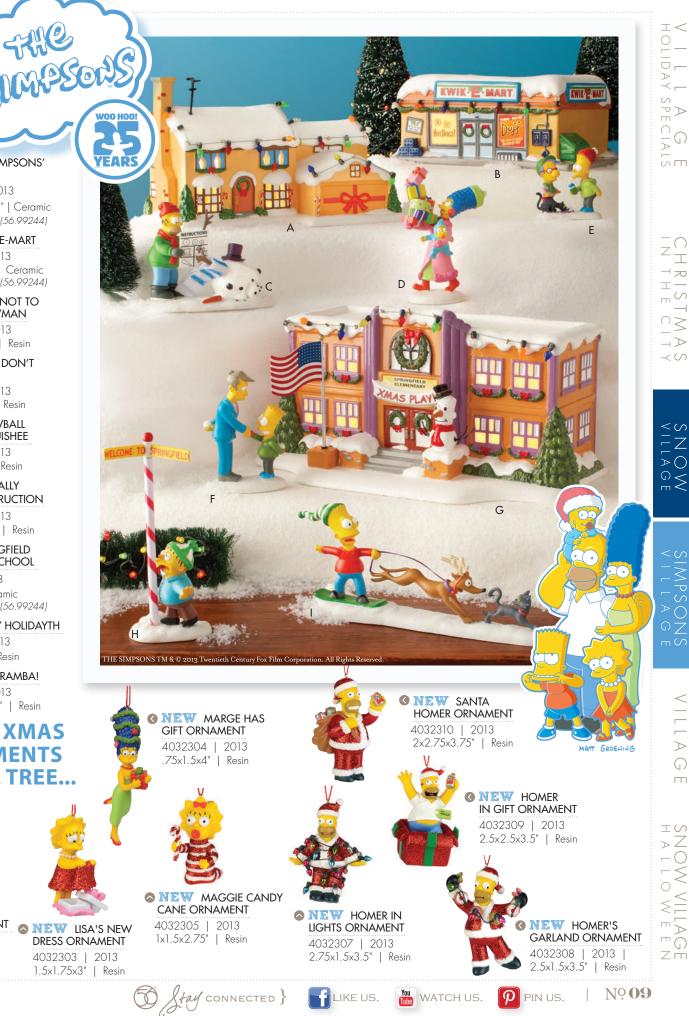

▲ NEW THE SIMPSONS HOUSE 4032214 | 2013

8.25x4.75x4.75" | Ceramic Replacement Bulb (56.99244)

■ NEW KWIK-E-MART 4032427 | 2013 7.75x5.5x3.5" | Ceramic Replacement Bulb (56.99244)

● NEW HOW NOT TO **BUILD A SNOWMAN** 4032222 | 2013 4.25x2.5x3.5" | Resin

NEW SHOP, DON'T DROP MAGGIE 4032223 | 2013 2x1.75x4.25" | Resin

**INEW** SNOWBALL SCORES A SQUISHEE 4032429 | 2013 2.5x1.5x2.5" | Resin

**I NEW** MUTUALLY ASSURED DESTRUCTION 4032224 | 2013 2.25x1.5x3.25" | Resin

● NEW SPRINGFIELD ELEMENTARY SCHOOL

4032215 | 2013 10x6x5" | Ceramic Replacement Bulb (56.99244)

**I NEW** HATHY HOLIDAYTH 4032221 | 2013 2.25x1.5x5" | Resin

• NEW AY CARAMBA! 4032220 | 2013 6.25x1.25x2.75" | Resin